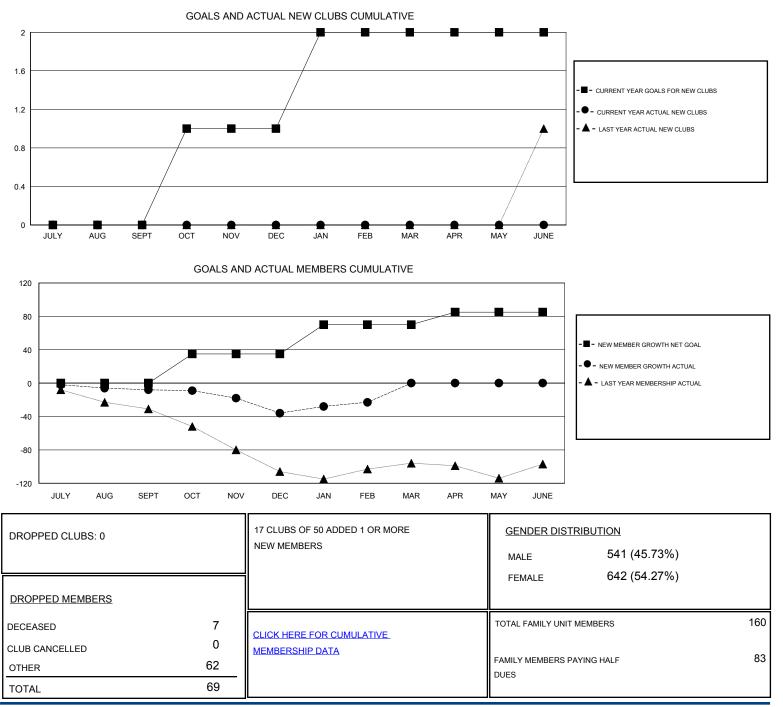

## Elena Anniani CNAT.

| GMT:                  | Elena Appian | i             |           | LOCATION GREECE       |               |                                                                |                                                              | GMT CA                                             |
|-----------------------|--------------|---------------|-----------|-----------------------|---------------|----------------------------------------------------------------|--------------------------------------------------------------|----------------------------------------------------|
| Clubs                 |              |               |           |                       | Members       |                                                                |                                                              |                                                    |
| RESULTS FOR 2016-2017 |              |               |           | RESULTS FOR 2016-2017 |               |                                                                |                                                              |                                                    |
| QUART                 | ER           | NEW CLUB GOAL | NEW CLUBS | DROPPED CLUBS         | QUARTER       | NEW MEMBER GROWTH<br>NET GOAL (not reinstated<br>or transfers) | NEW MEMBER<br>GROWTH ACTUAL (not<br>reinstated or transfers) | DROPPED<br>MEMBERS ACTUAL<br>(including transfers) |
| JULY/AU               | JG/SEPT      | 0             | 0         | 0                     | JULY/AUG/SEPT | 0                                                              | 5                                                            | 13                                                 |
| OCT/NO                | V/DEC        | 1             | 0         | 0                     | OCT/NOV/DEC   | 35                                                             | 22                                                           | 50                                                 |
| JAN/FEB               | 3/MAR        | 1             | 0         | 0                     | JAN/FEB/MAR   | 35                                                             | 21                                                           | 8                                                  |
| APR/MA                | Y/JUNE       | 0             | 0         | 0                     | APR/MAY/JUNE  | 15                                                             | 0                                                            | 0                                                  |